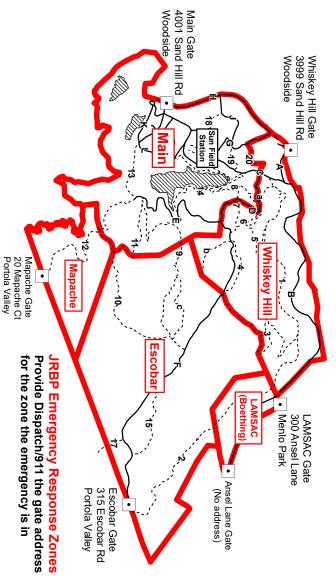

## Second choice call 911

Could have slower response time than Sheriff Dispatch

Sheriff Dispatch or 911 will ask for the street address of the emergency location

Provide the nearest street address to the emergency (refer to zones map on reverse side):

#### Gates with street addresses:

- Main Gate-4001 Sand Hill Rd, Woodside
- Whiskey Hill Gate—3999 Sand Hill Rd, Woodside
- Escobar Gate—315 Escobar Rd, Portola Valley
- LAMSAC Gate—300 Ansel Ln, Menlo Park
- Mapache Gate—20 Mapache Ct, Portola Valley