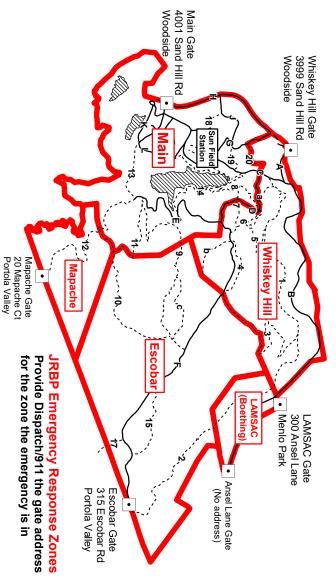

# Sheriff Dispatch or 911 will ask for the street address of the emergency location

Provide the nearest street address to the emergency (refer to zones map on reverse side):

#### Gates with street addresses:

- Main Gate—4001 Sand Hill Rd, Woodside
- Whiskey Hill Gate—3999 Sand Hill Rd, Woodside
- Escobar Gate—315 Escobar Rd, Portola Valley
- LAMSAC Gate—300 Ansel Ln, Menlo Park
- Mapache Gate—20 Mapache Ct, Portola Valley